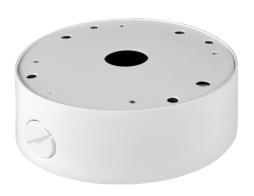

## Digital Watchdog® adds new junction box

The DWC-WMJUNCW junction box is compatible with all existing DW wall mounts.

Digital Watchdog\* (DW\*), the industry leader in digital recorders, surveillance cameras and related management software, announces the launch of a new junction box for wall mount brackets. The new junction box is compatible with all DW wall mounts and can be mounted directly on the mounting surface or using the DWC-GPLT converter plate and electrical gang boxes. The new junction box is available for shipping.