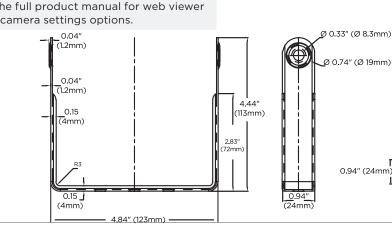

## INSTALLATION

- Using the speaker's mounting bracket, mark and drill the necessary holes in the mounting surface.
- Pass wires through and make all the necessary connections. Connect to the camera's network. Use the waterproof cap if installed outdoor. See diagram on the right for installation.

NOTE: Please see the full product manual for web viewer setup, functions and camera settings options.

-3x Ø 0.33" (Ø 8.6mm)