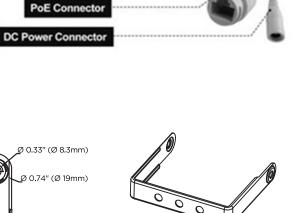

## INSTALLATION

- Using the speaker's mounting bracket, mark and drill the necessary holes in the mounting surface.
- Pass wires through and make all the necessary connections. Connect to the camera's network. Use the waterproof cap if installed outdoor. See diagram on the right for installation.

NOTE: The speaker can be powered by PoE or 12V/24V DC. Both power sources CANNOT be used at the same time.

Secure the speaker to the mounting surface.

NOTE: Mounting fasteners not included. Use M8 fasteners or screws with outer diameter that is 5/16" or smaller.