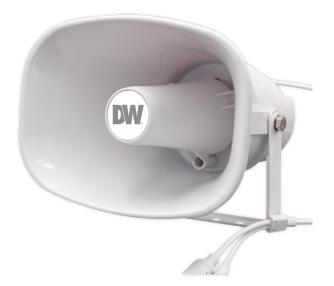

## **IP-Enabled Horn Speaker**

DW-SWSP15

| WHAT'S IN THE BOX |  |   |                   |  |   |
|-------------------|--|---|-------------------|--|---|
| IP horn speaker   |  | 1 | Quick setup guide |  | 1 |
| Waterproof cap    |  | 1 |                   |  |   |

## INSTALLATION

- Using the speaker's mounting bracket, mark and drill the necessary holes in the mounting surface.
- Pass wires through and make all the necessary connections. Connect to the camera's network. Use the waterproof cap if installed outdoor. See diagram on the right for installation.